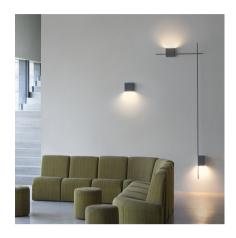

# Structural

## 2600

Design By Arik Levy

Wall light with basic lines and cubic volumes that form sculptures integrated into the architecture.

#### **General Lighting**

Lamp for general lighting with an opaque shade and distributing light upwards and/or downwards mainly.