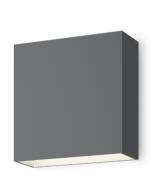

# Model Sheet

21 Black Grey NCS S 7000-N

15 Grey L2 NCS S 2500-N

LED temperature color

3000 K / 3500 K / 4000 K

Dimmina

DALI / CASAMBI / 1-10V

Instalation type Surface Canopy

Body: Aluminum Materials

Diffuser: Polycarbonate

Profile: Aluminum

LED CRI>90

3000 K / 3500 K / 4000 K

Constant Voltage 110~240 V V 50~60 Hz HZ Driver

Only one main input by square box 16x16cm. Remarks

Dimmable LED

#### **General Lighting**

Lamp for general lighting with an opaque shade and distributing light upwards and/or downwards mainly.